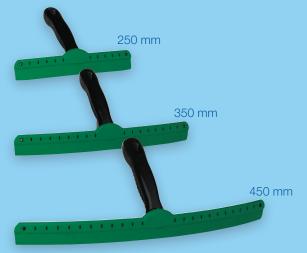

# Wipe-n-Shine

Removes rinse water residues and lime scale deposits safely & effectively from newly washed hard glazed and painted surfaces.

Each size is suitable for the following; 250 mm large external driving mirrors and driving spot lights; 350 mm cars and vans; and 450 mm Touring Coaches and trucks.

## Wipe-n-Shine

| Wipe-n-Shine product range |        |
|----------------------------|--------|
| Article no.                | Size   |
| 707752                     | 250 mm |
| 707852                     | 350 mm |
| 707952                     | 450 mm |