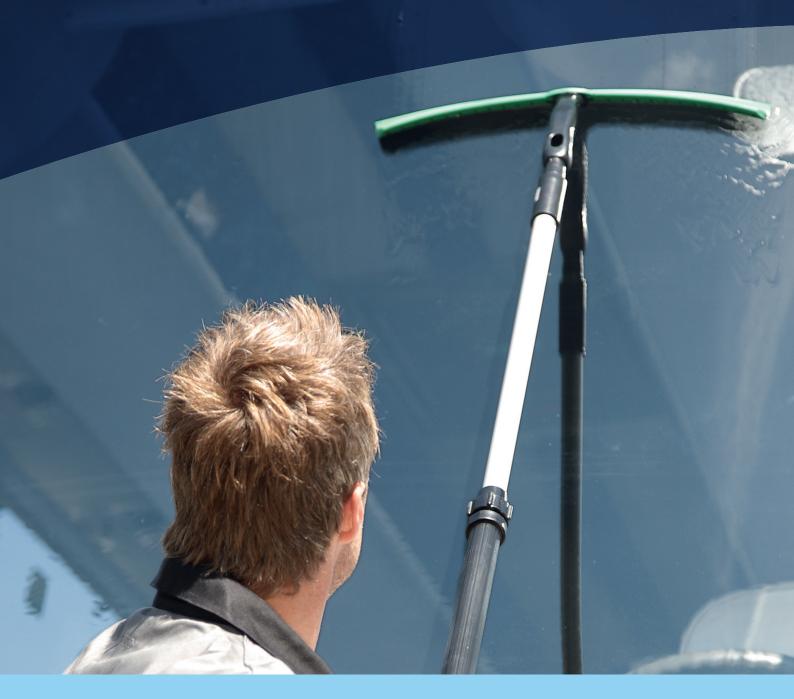

# Wipe-n-Shine

Removes rinse water residues and lime scale deposits safely & effectively from newly washed hard glazed and painted surfaces.

Each size is suitable for the following; 250 mm large external driving mirrors and driving spot lights; 350 mm cars and vans; and 450 mm Touring Coaches and trucks.