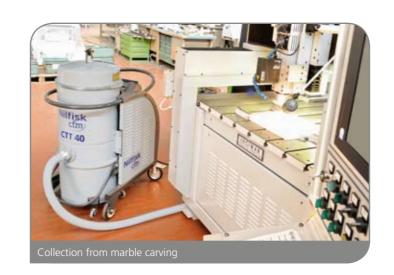

## Compact, versatile and silent The new industrial vacuums CTT and CTS by Nilfisk-CFM

L, M, H and ATEX versions available

Chemicals

Metalworking

engineering

Ceramics

Textile

carving