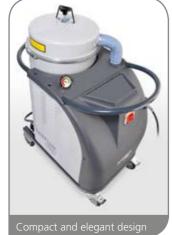

## Compact, versatile and silent The new industrial vacuums CTT and CTS by Nilfisk-CFM

L, M, H and ATEX versions available

Chemicals

Metalworking

engineering

Ceramics

Textile

carving

**Ergonomic**: rounded shape and handles are the main design feature of this range, allowing operators to easily move the vacuum which can be seized by all sides. These shapes prevent the deposit of materials on the vacuum surface, keeping it always clean. The new release system allows to easily remove and empty the bin.