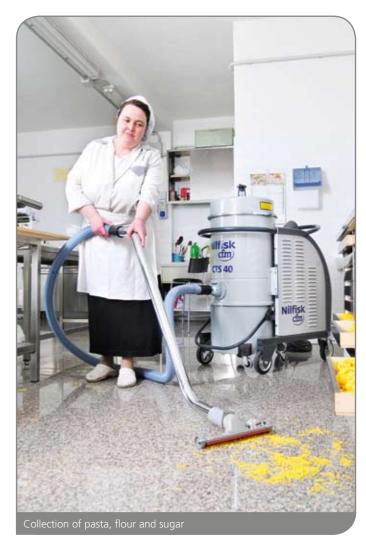

## Compact, versatile and silent The new industrial vacuums CTT and CTS by Nilfisk-CFM

L, M, H and ATEX versions available

Chemicals

Metalworking

engineering

Ceramics

Textile

carving

## **Advantages and benefits**

CTS and CTT models are the ideal tool for the needs of many productive contexts thank to their features:

Versatile: the possibility to choose the type of motor makes these industrial vacuums suitable for any situation;

**Modular**: the wide range of filters allows an excellent filtration of any kind of material (very fine dust, hazardous material etc...);

Practical: small size is its strength: ease of movement, manoeuvrability, possibility to reach any place, even the most inaccessible;

Powerful: the threephase motor grants high performances, these models can operate continuously without any problem;

Safe: low noise levels, high filtration efficiency, L, M, H, ATEX versions available:

**Ergonomic**: rounded shape and handles are the main design feature of this range, allowing operators to easily move the vacuum which can be seized by all sides. These shapes prevent the deposit of materials on the vacuum surface, keeping it always clean. The new release system allows to easily remove and empty the bin.