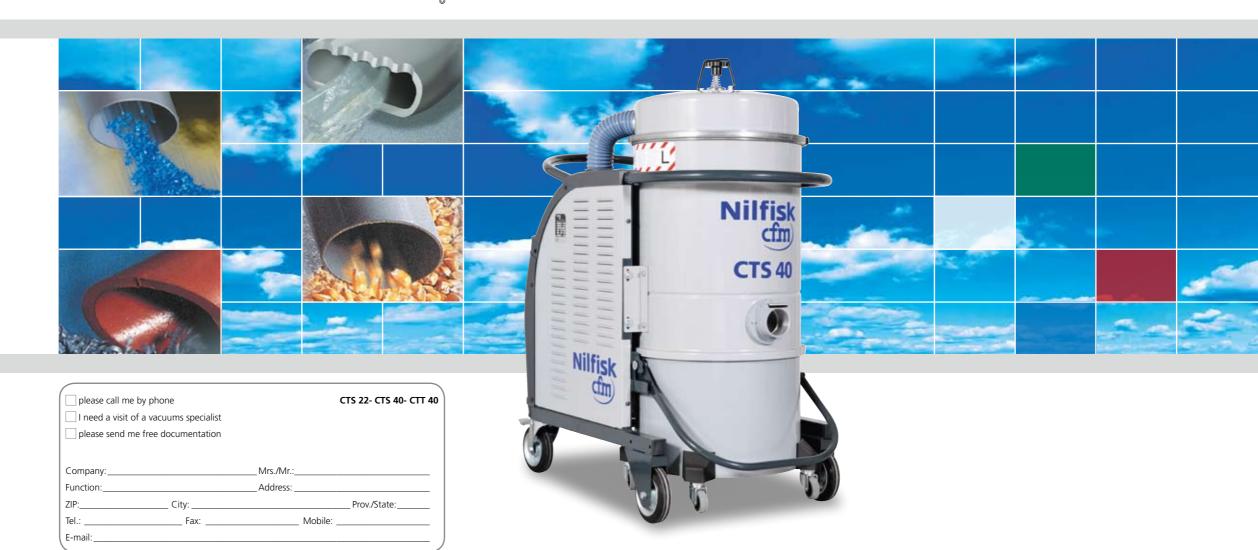

CTS 22 - CTS 40 - CTT 40

## Compact, versatile and silent The new industrial vacuums CTT and CTS by Nilfisk-CFM

L, M, H and ATEX versions available

Chemicals

Metalworking

engineering

Ceramics

Textile

carving

## **Advantages and benefits**

CTS and CTT models are the ideal tool for the needs of many productive contexts thank to their features:

Versatile: the possibility to choose the type of motor makes these industrial vacuums suitable for any situation;

**Modular**: the wide range of filters allows an excellent filtration of any kind of material (very fine dust, hazardous material etc...);

Practical: small size is its strength: ease of movement, manoeuvrability, possibility to reach any place, even the most inaccessible;

Powerful: the threephase motor grants high performances, these models can operate continuously without any problem;

Safe: low noise levels, high filtration efficiency, L, M, H, ATEX versions available:

**Ergonomic**: rounded shape and handles are the main design feature of this range, allowing operators to easily move the vacuum which can be seized by all sides. These shapes prevent the deposit of materials on the vacuum surface, keeping it always clean. The new release system allows to easily remove and empty the bin.