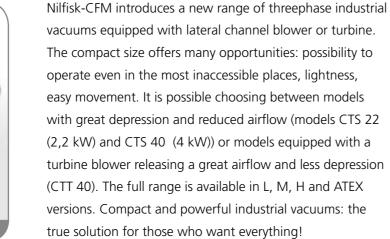

## Compact, versatile and silent The new industrial vacuums CTT and CTS by Nilfisk-CFM

L, M, H and ATEX versions available

Chemicals

Metalworking

engineering

Ceramics

Textile

carving

## **Advantages and benefits**

CTS and CTT models are the ideal tool for the needs of many productive contexts thank to their features:

Versatile: the possibility to choose the type of motor makes these industrial vacuums suitable for any situation;

**Modular**: the wide range of filters allows an excellent filtration of any kind of material (very fine dust, hazardous material etc...);

Practical: small size is its strength: ease of movement, manoeuvrability, possibility to reach any place, even the most inaccessible;

Powerful: the threephase motor grants high performances, these models can operate continuously without any problem;

Safe: low noise levels, high filtration efficiency, L, M, H, ATEX versions available: