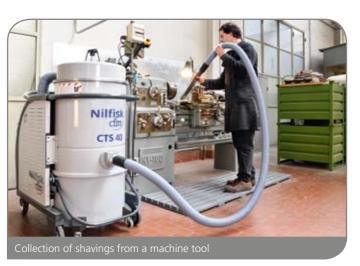

## Compact, versatile and silent The new industrial vacuums CTT and CTS by Nilfisk-CFM

L, M, H and ATEX versions available

Chemicals

Metalworking

engineering

Ceramics

Textile

carving

## **Advantages and benefits**

CTS and CTT models are the ideal tool for the needs of many productive contexts thank to their features:

Versatile: the possibility to choose the type of motor makes these industrial vacuums suitable for any situation;

**Modular**: the wide range of filters allows an excellent filtration of any kind of material (very fine dust, hazardous material etc...);

Practical: small size is its strength: ease of movement, manoeuvrability, possibility to reach any place, even the most inaccessible;

Powerful: the threephase motor grants high performances, these models can operate continuously without any problem;

Safe: low noise levels, high filtration efficiency, L, M, H, ATEX versions available:

**Ergonomic**: rounded shape and handles are the main design feature of this range, allowing operators to easily move the vacuum which can be seized by all sides. These shapes prevent the deposit of materials on the vacuum surface, keeping it always clean. The new release system allows to easily remove and empty the bin.